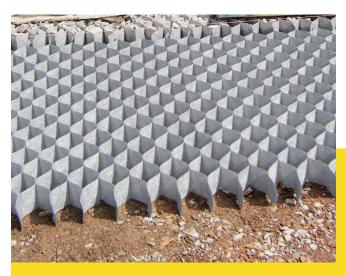

## **APPLICATIONS**

DuPONT™ PLANTEX® GROUND GRID uses the natural force of a three-dimensional honeycomb, formed from a technologically thermally welded advanced textile in order to create a stable as well as water permeable surface, which at the same time minimizes the shift of the gravel. This technologically advanced product is entirely neutral to the environment and available in many sizes.

## **ADVANTAGES**

- minimizes the gravel shift (owing to the smallest grate mesh size)
- minimizes the formation of wheel tracks in road foundations
- very resistant to tear and rupture, 100% non-woven, thermoweldable technology to obtain the most durable structure
- easy to mount
- light and compact