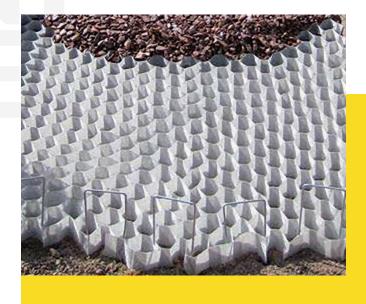

## **APPLICATIONS**

DuPONT™ PLANTEX® GROUND GRID uses the natural force of a three-dimensional honeycomb, formed from a technologically thermally welded advanced textile in order to create a stable as well as water permeable surface, which at the same time minimizes the shift of the gravel. This technologically advanced product is entirely neutral to the environment and available in many sizes.

## **ADVANTAGES**

- minimizes the gravel shift (owing to the smallest grate mesh size)
- minimizes the formation of wheel tracks in road foundations
- very resistant to tear and rupture, 100% non-woven, thermoweldable technology to obtain the most durable structure
- easy to mount
- light and compact