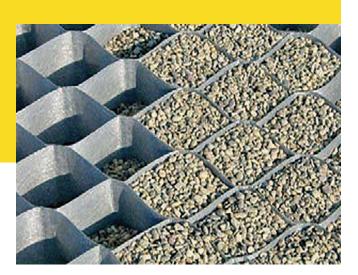

## **APPLICATIONS**

DuPONT™ PLANTEX® GROUND GRID uses the natural force of a three-dimensional honeycomb, formed from a technologically thermally welded advanced textile in order to create a stable as well as water permeable surface, which at the same time minimizes the shift of the gravel. This technologically advanced product is entirely neutral to the environment and available in many sizes.

## **ADVANTAGES**

- minimizes the gravel shift (owing to the smallest grate mesh size)
- minimizes the formation of wheel tracks in road foundations
- very resistant to tear and rupture, 100% non-woven, thermoweldable technology to obtain the most durable structure
- easy to mount
- light and compact